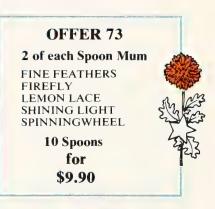

# Alluring SPOON MUMS

# Firefly

The showiest red Spoon. Deep rust-red with bright red spoons at the tips of the petals and shining bright yellow centers. Midseason. (Created by Rod Cumming.) **\$1.25 ea.**—3 or more, \$1.10 ea.

#### Spinningwheel

A soft gorgeous blend of lavender-pink, creamy tubes and cushioned, shell-pink centers, graceful and feathery. Large flowers, huge sprays. Early October. (Created by Rod Cumming.)

**\$1.25 ea.**—3 or more, \$1.10 ea.

#### Fine Feathers

Tremendous 5-inch Spoon flowers of smooth reddish bronze, shading to peach at each petal tip. Medium plants, and a whirling fantasy when a breeze catches them. Bloom comes in late September. For a real treat, disbud some of these huge heads of bloom.

#### Lemon Lace

Lacy pinwheels, as dainty as can be. Showy 3-inch blooms of spoon-anemone form. The outer petals are a gentle creamy yellow, with a clear lemon center. A tall, sturdy plant blooming in midseason.

#### Shining Light

Our little picture gives you only an idea of the grace and winsomeness of Shining Light. Semi-double, rich shimmering yellow blooms with spoon-like petals hold their color well and brighten your garden. Upright, freely branched, a foot tall.